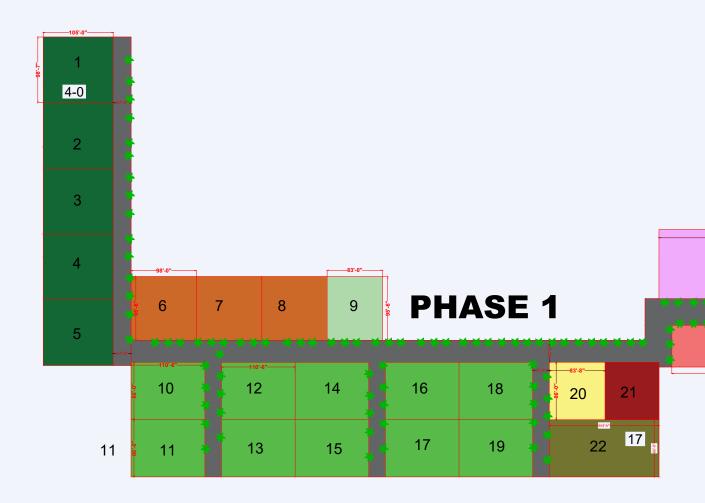

## **SITE LAYOUT PLAN**

Your dream farmhouse awaits

| PLOT MARK  | NUMBER OF<br>PLOT 5 | PLOT SIZE      | PLOT AREA           |
|------------|---------------------|----------------|---------------------|
|            | 5                   | 105*98'7"      | 1150 Square<br>YARD |
|            | 3                   | 98*95'6"       | 1040 Square<br>YARD |
|            |                     |                | ROAD                |
|            | 10                  | 86'*110'6"     | 1056 Square<br>YARD |
|            | 1                   | 83'*95'6"      | 880 Square<br>YARD  |
|            | 1                   | 86'*164'6"     | 1572 Square<br>YARD |
|            | 1                   | 264'*103'6"    | 3036 Square<br>YARD |
|            | 1                   | 244'10"*62''6" | 1700 Square<br>YARD |
|            | 1                   | 86'*80'10"     | 773 Square<br>YARD  |
|            | 1                   | 86'*83'8"      | 800 Square<br>YARD  |
| TOTAL PLOT | 24                  |                |                     |