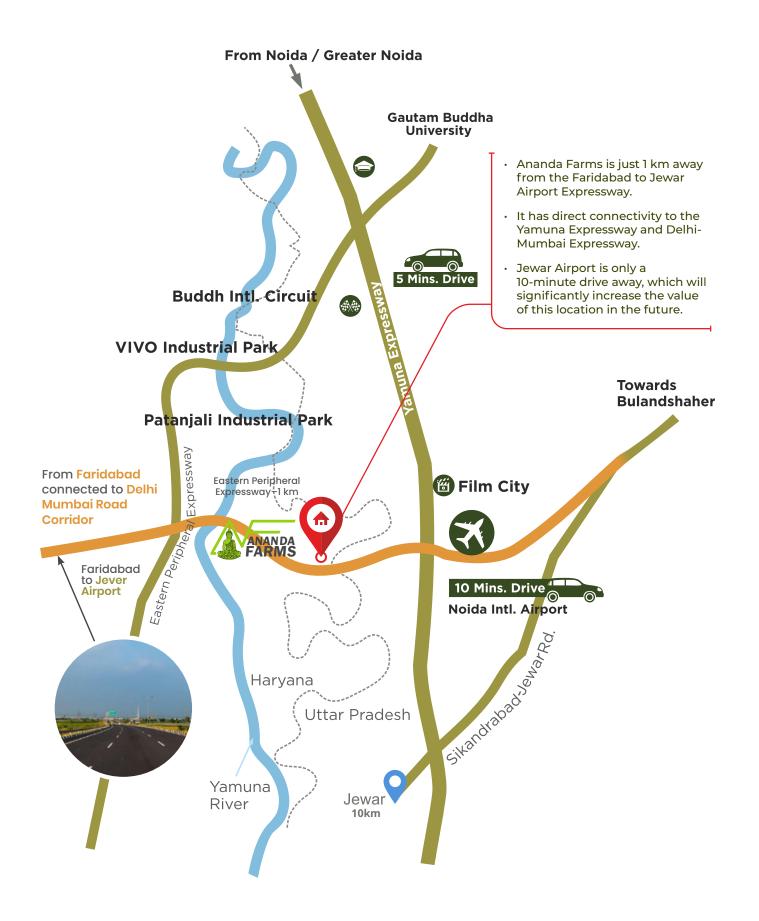

16

79

High Investment Growth Potential

18

20

20

Wide Roads & Green Spaces

Jewar International Airport – 10 km

Eastern Peripheral Expressway–1km

Industrial & Logistics Hub – Close proximity

Upcoming Film City – Nearby

Yamuna Expressway – 5 min drive

Metro Connectivity (Upcoming) A Luxurious Lifestyle Infused with Sophistication and Grace.

#### Distance from Key Landmarks