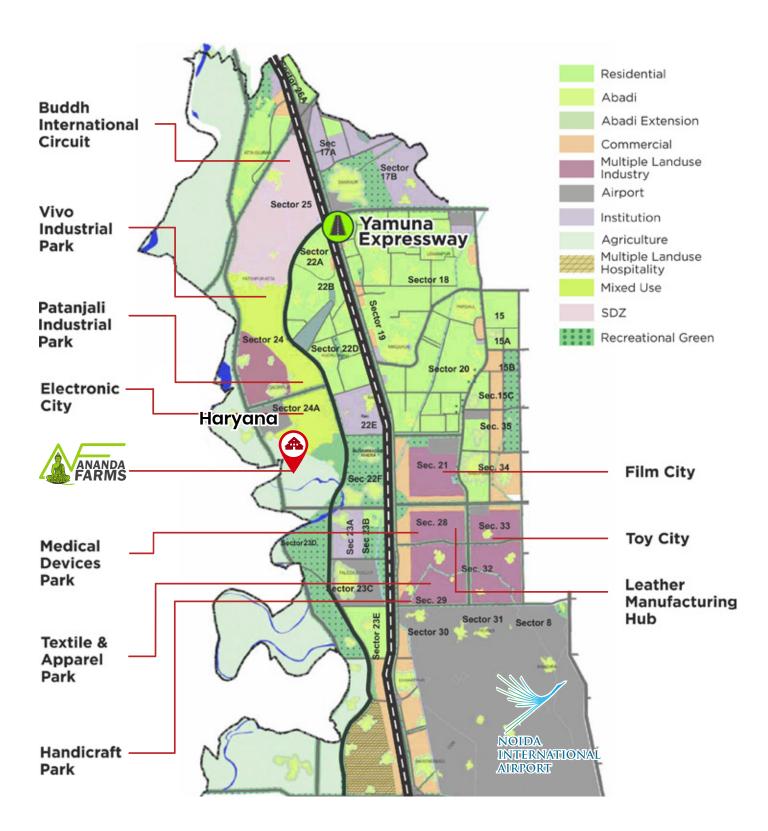

## Master Plan

Key Landmarks and Industrial Developments in the Surrounding Area

## A Thriving Hub of Growth & Innovation

Key Landmarks and Industrial Developments in the Surrounding Area

#### Key Developments along Yamuna Expressway

- A state-of-the-art Film City is planned along the Yamuna Expressway.
- The upcoming Noida International Airport (Jewar) will be seamlessly connected to Indira Gandhi International Airport (Delhi) via a 40 km elevated road and highspeed metro.
- A 250 Cr rail project will ensure smooth connectivity from Jewar Airport to Delhi-NCR, UP, Haryana, and Rajasthan.
- 200 acres of land has been allocated for mobile phone parts manufacturing.
- Infrastructure growth includes metro rail connectivity from Pari Chowk (Greater Noida) to Noida International Airport and future pod transport systems for enhanced urban mobility.
- Patanjali Industrial Park is under development in Sector 24 & 24A.
- A ₹4000 Cr investment is being directed towards the Textile & Apparel Manufacturing Zone.
- Another 200 acres is designated for a Handicrafts Manufacturing Zone.
- The region is witnessing rapid industrialization with furniture, toy manufacturing, and medical device parks nearing operational status.
- VIVO is set to invest ₹4200 Cr in the development of Yamuna City, Sector 24.