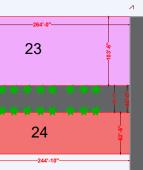

## **SITE LAYOUT PLAN**

Your dream farmhouse awaits

| PLOT MARK  | NUMBER OF<br>PLOT 5 | PLOT SIZE      | PLOT AREA           |
|------------|---------------------|----------------|---------------------|
|            | 5                   | 105*98'7"      | 1150 Square<br>YARD |
|            | 3                   | 98*95'6"       | 1040 Square<br>YARD |
|            |                     |                | ROAD                |
|            | 10                  | 86'*110'6"     | 1056 Square<br>YARD |
|            | 1                   | 83'*95'6"      | 880 Square<br>YARD  |
|            | 1                   | 86'*164'6"     | 1572 Square<br>YARD |
|            | 1                   | 264'*103'6"    | 3036 Square<br>YARD |
|            | 1                   | 244'10"*62''6" | 1700 Square<br>YARD |
|            | 1                   | 86'*80'10"     | 773 Square<br>YARD  |
|            | 1                   | 86'*83'8"      | 800 Square<br>YARD  |
| TOTAL PLOT | 24                  |                |                     |