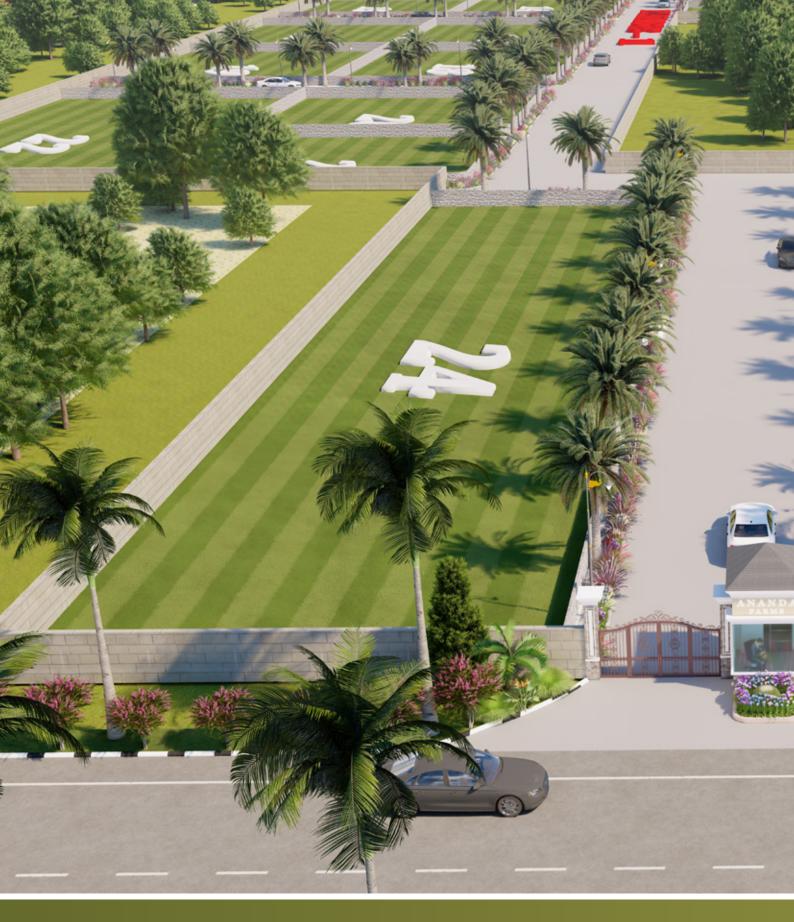

## **SITE LAYOUT PLAN**

Your dream farmhouse awaits

| PLOT MARK  | NUMBER OF<br>PLOT 5 | PLOT SIZE      | PLOT AREA           |
|------------|---------------------|----------------|---------------------|
|            | 5                   | 105*98'7"      | 1150 Square<br>YARD |
|            | 3                   | 98*95'6"       | 1040 Square<br>YARD |
|            |                     |                | ROAD                |
|            | 10                  | 86'*110'6"     | 1056 Square<br>YARD |
|            | 1                   | 83'*95'6"      | 880 Square<br>YARD  |
|            | 1                   | 86'*164'6"     | 1572 Square<br>YARD |
|            | 1                   | 264'*103'6"    | 3036 Square<br>YARD |
|            | 1                   | 244'10"*62''6" | 1700 Square<br>YARD |
|            | 1                   | 86'*80'10"     | 773 Square<br>YARD  |
|            | 1                   | 86'*83'8"      | 800 Square<br>YARD  |
| TOTAL PLOT | 24                  |                |                     |