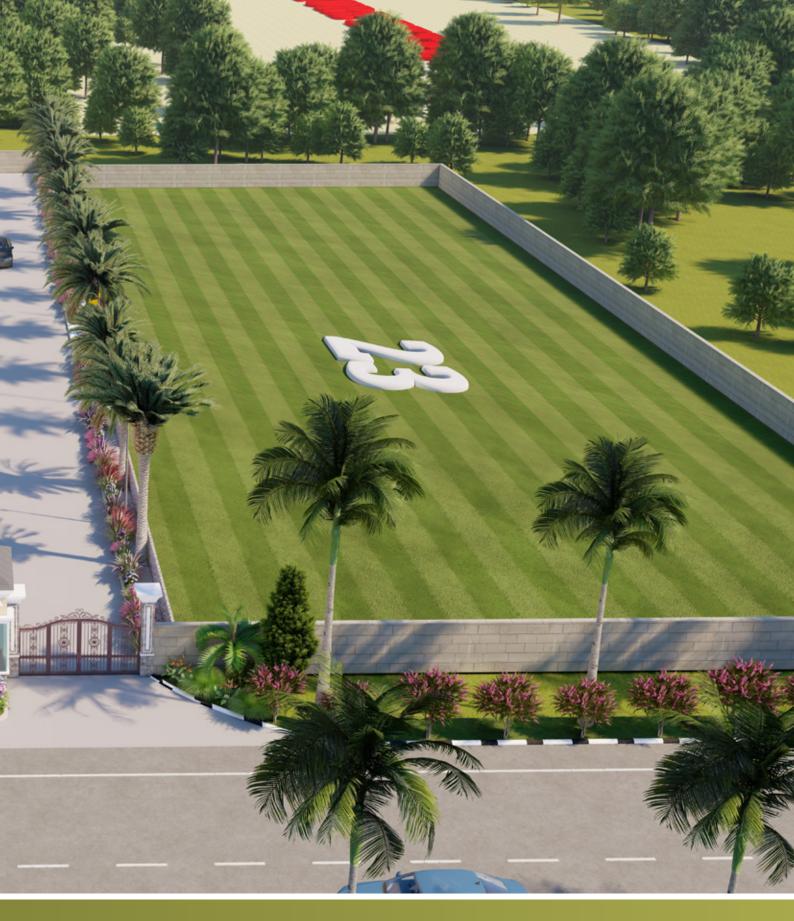

## **SITE LAYOUT PLAN**

Your dream farmhouse awaits

| PLOT MARK  | NUMBER OF<br>PLOT 5 | PLOT SIZE      | PLOT AREA           |
|------------|---------------------|----------------|---------------------|
|            | 5                   | 105*98'7"      | 1150 Square<br>YARD |
|            | 3                   | 98*95'6"       | 1040 Square<br>YARD |
|            |                     |                | ROAD                |
|            | 10                  | 86'*110'6"     | 1056 Square<br>YARD |
|            | 1                   | 83'*95'6"      | 880 Square<br>YARD  |
|            | 1                   | 86'*164'6"     | 1572 Square<br>YARD |
|            | 1                   | 264'*103'6"    | 3036 Square<br>YARD |
|            | 1                   | 244'10"*62''6" | 1700 Square<br>YARD |
|            | 1                   | 86'*80'10"     | 773 Square<br>YARD  |
|            | 1                   | 86'*83'8"      | 800 Square<br>YARD  |
| TOTAL PLOT | 24                  |                |                     |